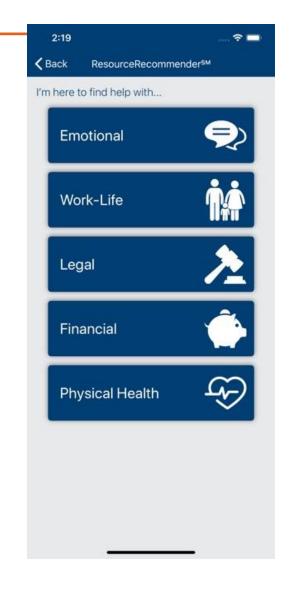

## GuidanceNow Mobile App

- Mobile access to expert info on thousands of topics including wellness, relationships, work, education, legal, financial, lifestyle and more
- Browse HelpSheets<sup>SM</sup>, assessments, Q&As, videos and podcasts
- Find the nearest legal, child care and elder care providers
- Ask or call a GuidanceConsultant<sup>SM</sup> for confidential help